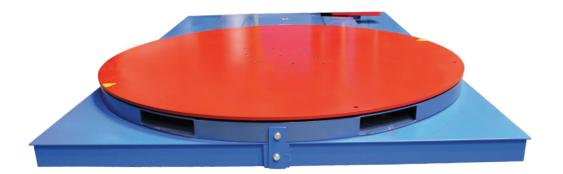

## **Scale Platform**

For 1500mm Turntables

Capacity 3t

Adjustable

9cm low profile design

## **Scale Base Features**

- Capacity 3t
- Four load cells, accurate
- Adjustable levelling feet
- 9cm low profile design
- Waterproof junction box
- OIML approved load cell
- Mild Steel or Stainless Steel structure available