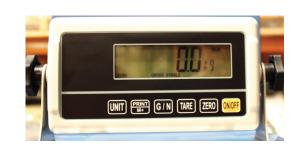

## **Scale Control** Features

- ABS Plastic or Stainless steel waterproof design (IP67)
- Trade or Non Trade Applications
- NMI Approved S520 (Certified for Trade Use)
- Easy to use front panel configuration
- 52mm LCD display, attached back light
- Rechargeable Battery provide up to 35 hours of continuous use.
- Low power indicator and Auto power off
- Various Wall Mount and Pole Mounts available
- The scale platform would be 3000kg rated, but they would set the scale so if someone puts a pallet on the wrapper that weighs over 2000kg the screen would say OL, which stands for overload
- Digital screen reading in increments of 50g
- The scale uses rechargeable batteries, they are charged from a mains plug-in
- ONE YEAR WARRANTY