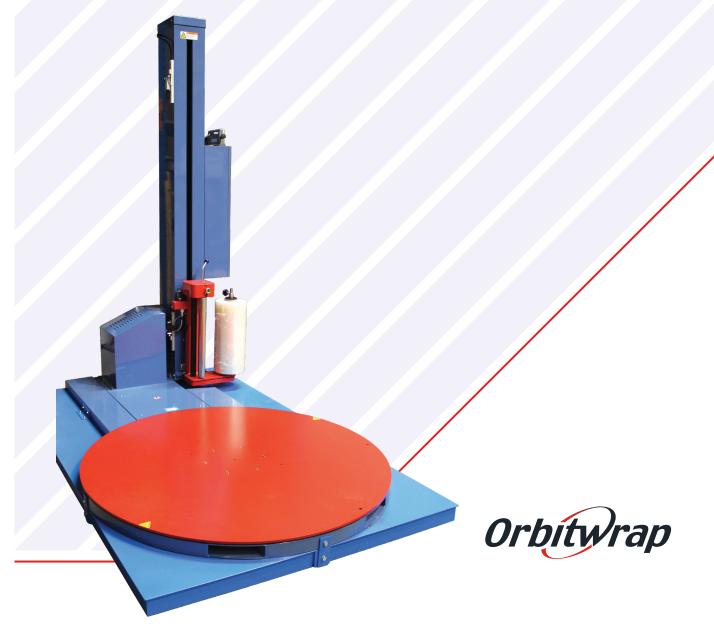

## **Platform Scales**

Orbitwrap OR-1000 and OR-2000

## **Scale Base Features**

- Capacity 3t
- Four load cells, accurate
- Adjustable levelling feet
- 9cm low profile design
- Waterproof junction box
- OIML approved load cell
- Mild Steel or Stainless Steel structure available